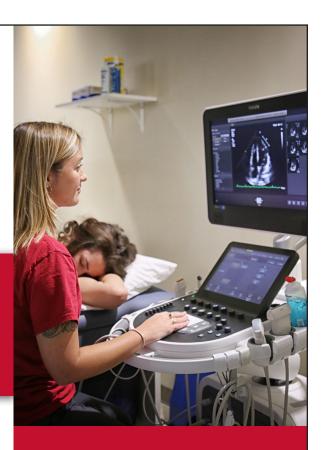

# WHYECHOCARDIOGRAPHY

The heart is the hardest working organ in the human

body, and echocardiographers play a key role in the IDENTIFICATION AND DIAGNOSIS OF HEART PROBLEMS in patients. The Echocardiography program is a COMPETITIVE, HIGHLY STRUCTURED program that equips students to pursue job opportunities in several diagnostic imaging areas such as hospitals, imaging centers, medical research universities, and physicians' offices. US Bureau of Labor Statistics cite a projected 14% GROWTH in employment, FASTER THAN THE AVERAGE FOR MOST OCCUPATIONS. If you're interested in a patient-focused, challenging, and rewarding career then echocardiography may be the place for you.