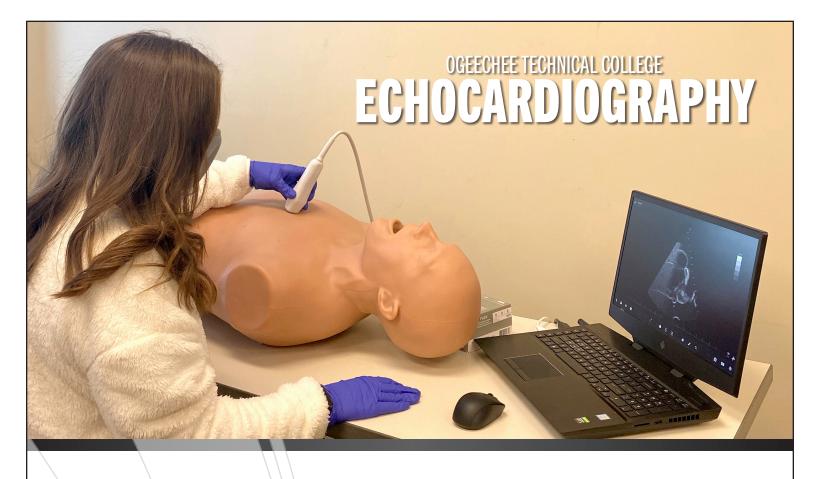

# WHYECHOCARDIOGRAPHY

The heart is the hardest working organ in the human

body, and echocardiographers play a key role in the IDENTIFICATION AND DIAGNOSIS OF HEART PROBLEMS in patients. The Echocardiography program is a COMPETITIVE, HIGHLY STRUCTURED program that equips students to pursue job opportunities in several diagnostic imaging areas such as hospitals, imaging centers, medical research universities, and physicians' offices. US Bureau of Labor Statistics cite a projected 14% GROWTH in employment, FASTER THAN THE AVERAGE FOR MOST OCCUPATIONS. If you're interested in a patient-focused, challenging, and rewarding career then echocardiography may be the place for you.